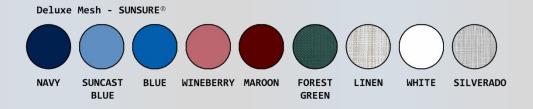

| Ordering Options                 |  |
|----------------------------------|--|
| SCC750 MS N (seat in navy only)  |  |
| Specify backrest color selection |  |

## **Features:**

- Open front seat and U-shaped opening for easy bathing care
- Extended push bar for safe mobility
- Designed for larger patients
- 4" Never Rust, all locking casters
- Comfortable mesh backrest available in 9 Sunsure® colors
- Anti-tip design
- Removeable pail with lid