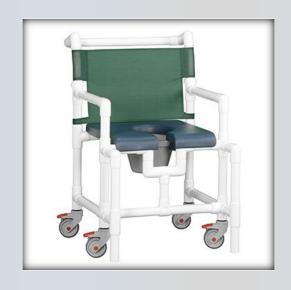

## **Midsize Shower Chair Commode**

| Technical Data    |                |
|-------------------|----------------|
| Height:           | 39.75"         |
| Width:            | 25.5"          |
| Depth:            | 31.5"          |
| Weight:           | 31 lbs         |
| Seat Height:      | 22"            |
| Clearance:        | 18.5"          |
| Between the arms: | 21"            |
| Weight Capacity:  | 375 lbs        |
| Ship Weight       | 36 lbs         |
| Shipping Method   | Parcel (KD)    |
| Shipping Method   | Common Carrier |

## **Features:**

- Open front seat and U-shaped opening for easy bathing care
- Extended push bar for safe mobility
- Designed for larger patients
- 4" Never Rust, all locking casters
- Comfortable mesh backrest available in 9 Sunsure® colors
- Anti-tip design
- Removeable pail with lid